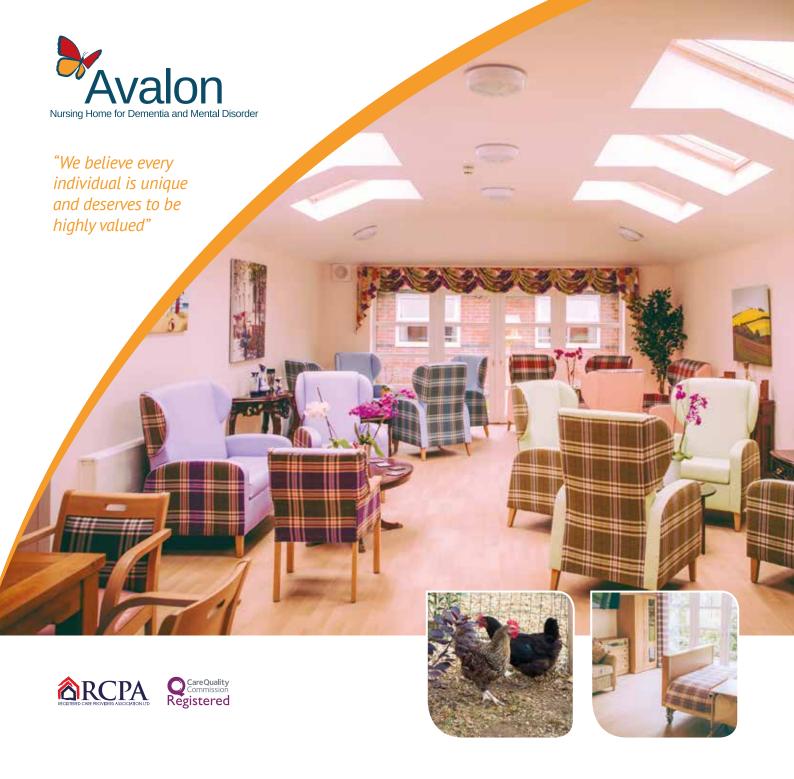

The home has a multi-national workforce of over 50 staff, and staff training and development is a high priority.

Avalon Nursing Home is a purpose built development with dementia care in mind, and aims to provide a safe, secure and homely environment where the residents can move freely both inside and outside into the garden areas.